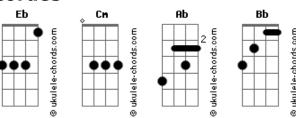

## V (BTS) - FRI(END)S

```
tom:
               Fb
           Eb Cm
(Friends)
Ab Bb
(0oh)
Eb
You're in my head
    Ab
I had plans for the weekend (ah)
                  Bb
But wound up with you instead (ah)
Eb
      Cm
Back here again (oh)
          Ab
Got me deep in my feelings
When I should be in your bed (oh)
          Eb
You and I go back to, like, oh-nine, it's like forever
And you were there my lonely nights, yeah, keeping me together
                                  Cm
So wouldn't it make sense if I was yours and you could call me
Your baby?
But we say we're just, say we're just
          Cm
Friends, just for now
Yeah, but friends don't say words that
             Bb
Make friends feel like more than just (ooh)
Friends, just for now (just for now)
           Ab
Now, I'm over pretending
                   Bh
So let's put the end in friends
      Cm
Friends, just for now
            Ab
Yeah, but friends don't say words that
           Bb
Make friends feel like more than just (ooh)
     Cm
Friends, just for now (just for now)
     Ab
Now, I'm over pretending
Acordes
     Εb
                               AЬ
                                            Bb
                  Cn
```