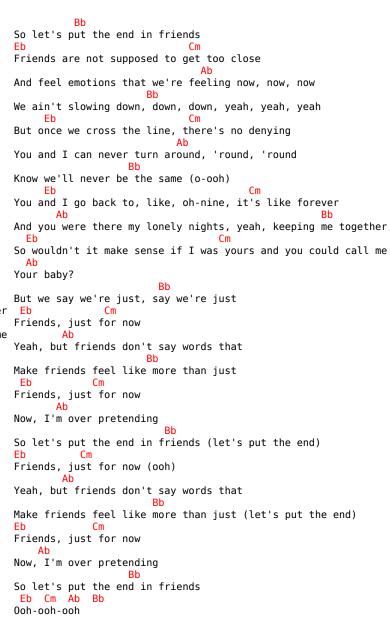

## V (BTS) - FRI(END)S

```
tom:
               Fb
           Eb Cm
(Friends)
Ab Bb
(0oh)
Eb
You're in my head
    Ab
I had plans for the weekend (ah)
                  Bb
But wound up with you instead (ah)
Eb
      Cm
Back here again (oh)
          Ab
Got me deep in my feelings
When I should be in your bed (oh)
          Eb
You and I go back to, like, oh-nine, it's like forever
And you were there my lonely nights, yeah, keeping me together
                                  Cm
So wouldn't it make sense if I was yours and you could call me
Your baby?
But we say we're just, say we're just
          Cm
Friends, just for now
Yeah, but friends don't say words that
             Bb
Make friends feel like more than just (ooh)
Friends, just for now (just for now)
           Ab
Now, I'm over pretending
                   Bh
So let's put the end in friends
      Cm
Friends, just for now
            Ab
Yeah, but friends don't say words that
           Bb
Make friends feel like more than just (ooh)
     Cm
Friends, just for now (just for now)
     Ab
Now, I'm over pretending
Acordes
     Εb
                               AЬ
                                            Bb
                  Cn
```