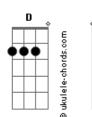

Am7 Further each day C7M Towards a different life Am7 Leave behind the past

[Refrão]

[Riff 2]

Bm7 Am7 G7M Am7 Where did you g\_\_\_\_o?

| Bm7   | A     | n7  | G7M | Am7 |
|-------|-------|-----|-----|-----|
| Where | did y | you | g   | _0? |
| Bm7   | A     | n7  | G7M | Am7 |
| Where | did y | you | g   | _0? |
|       |       |     |     |     |
|       |       |     |     |     |