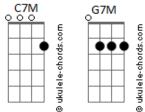

## **Vacations - Friends**

Am7 G7M Am7 Bm7 Where did you g\_\_\_\_o? tom:  ${\tt D}$  (forma dos acordes no tom de  ${\tt C}$  ) Capostraste na 2ª casa (G7M) Intro: C7M Am7 C7M Am7 C7M Am7 C7M Am7 [Segunda Parte] [Riff 3] [Primeira Parte] [Riff 1] C7M Was it something sad C7M Am7 Or nothing at all? Drift away C7M