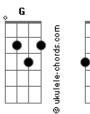

## Vance Joy - Alone With Me

Tom: G Intro: Ebm E Dbm Ebm E Dbm [Primeira Parte] Ebm I saw you smile Dbm I knew you had spirit E Ebm Dbm Oh won't you let your colors run Ebm Dbm And isn't it odd, the way we try to tell ourselves we got limits Ebm Dbm You're beautiful, but you just don't see it sometimes And I don't know why [Pré-Refrão] E Gb Oh, you're the shape of my days AE Gb A Oh, you're my holy place And I know [Refrão] Dbm Everything's good Everything's just as it should be В When you're alone with me Dhm Everything's good Everything's just as it should be B When you're alone with me Dbm When I fall, I'm fine E All I wanted was your time Dbm Everything's good Everything's just as it should be B When you're alone, alone with me (Ebm E Dbm) [Segunda Parte] Dbm E Ebm E Dbm E I'll wait it out till you come 'round Ebm It pays to look up in the big city Dbm Everything moves so fast Ebm It pays to look up E Dbm 'Cause you don't know what you might see Δ When you look around [Pré-Refrão] Gb A Oh, you're the shape of my days A E Gb A Oh, you're my holy place And I know [Refrão]