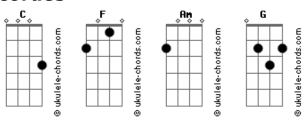

## Vance Joy - Emmylou

```
Tom: C
                               Am G
Oh, if you're losing sleep,
oh if you're losing sleep, scared of shadows
I see it's just a chair,
See the clothes hang there
Don't go losing sleep scared of shadows.
(parada)
Oh don't feel bad
I never have
Since I got you
     F
          Am G
My Emmylou
You wear your socks to bed
You wear your socks to bed, that's what I do
                      Αm
Oh come on sleepyhead, get yourself to bed,
Don't go losing all the night time
```

## **Acordes**

Am G

```
Oh don't feel bad
            F Am G
I never have
            F
                Am G
Since I got you
     F Am G
My Emmylou
F
G
  You are loved, you are loved, you are loved, you are loved
( F F Am G ) 2x
Oh don't feel bad (You are loved, you are loved, you are
loved, you are
loved)
I never have (You are loved, you are loved, you are loved, you
are loved)
      G
Since I got you (You are loved, you are loved, you are loved,
you are loved)
My Emmylou
```