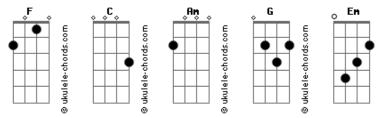

## Vance Joy - Lay It On Me

```
Tom: F
 (com acordes na forma de C )
Capostraste na 5ª casa
Am G C
 I'm so gone
F
              G
Anyone could see that I'm wasted
Am G C
 You cut through
   F
                   G
And I just wanna know what's in your head
                                F
         G
            C
                                      G
Am
 Write it on a piece of paper, honey
Am
       G C
                        E F
                               G
 Put it in my coat before I go
     GC
                                    F
                                         G
Am
 Hidden in a place you know I'll find it
        G
                           F
Am
              С
                                  G
Later when I'm sitting all alone
Am F G
Let me in
                          Am F G
Everything starts at your skin, so new
                           Am F
Your love's always finding me ou-out
             G
Who am I kidding?
                       Am F
                                 G
If all my defences come down, oh baby
                         Am
                             G
Will you lay it all on me now?
                F
                     Em
                         G
Lay it all on me now
                     G
                        C
                 Am
Lay it all on me now
                     Em
                         G
Lay it all on me now
      G C
Am
 Snow comes down
               G
Everything is new and different
Am G C
 I found you
```

## Acordes

```
G
Hidden in plain sight, why'd I take so long?
         G
            C
                                 F.
                                       G
Am
 Write it on a piece of paper, honey
Am
        G C
                         F
                                G
 Put it in my coat before I go
Am F G
Let me in
                           Am F G
Everything starts at your skin, so new
                            Am F
Your love's always finding me ou-out
Who am I kidding?
                        Am F
                                 G
If all my defences come down, oh baby
                          Am
                               G
                                   С
Will you lay it all on me now?
                 F
                     Em
                         G
Lay it all on me now
                          С
                      G
                 Am
Lay it all on me now
                      Em
                            G
                 F
Lay it all on me now
Am G C | F Em G
Ooh ooh ooh
                            Am F
Your love's always finding me ou-out
             G
Who am I kidding?
                        Am F
                                G
If all my defences come down, oh baby, babe
                          Am
                              G
                                   C
Will you lay it all on me now?
                 F
                      Em
                            G
Lay it all on me now
                      G
                          С
                 Am
Lay it all on me now
                            G
                      Fm
Lay it all on me now
Lay it all on me now
```