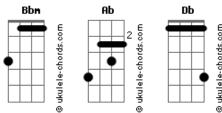

## **Vance Joy - Riptide**

```
Intro: Bbm Ab Db
                                                        I gotta lump in my throat cos
                                                        You're gonna sing the words wrong
I was scared of dentists and the dark
              Ab
I was scared of pretty girls and starting conversations
Bbm Ab
                                                        I just gotta, I just gotta know
Oh all my friends are turning green
                                                                   Ab
                                                        If you're gonna, if you're gonna stay
 Bbm Ab
You're the magicians assistant in their dreams
                                                                 Ab
                                                        I just gotta, I just gotta know
                                                        Bbm Ab Db
I can't have it, I can't have it any other way
     Ab
 Bbm
Uh oooh oh oooh oooh
       Ab
Oh oooh oh oooh and they come unstuck
Bbm Ab
                                                        I swear she's destined for the screen
Lady, runnin' down to the riptide
Db Bbm
                                                        Bbm Ab
                                                        Closest thing to Michelle Phipher that you've ever seen oh
Taken away to the dark side
Ab Db
I wanna be your left hand man
                                                        Bbm
                                                              Ab
                                                       Lady, runnin' down to the riptide
 Bbm Ab
And I love you when you're singin' that song and
                                                               Bbm
                                                        Taken away to the dark side
I gotta lump in my throat cos
                                                        Ab Db
                                                        I wanna be your left hand man
You're gonna sing the words wrong
                                                            Bbm Ab
                                                        And I love you when you're singin' that song and
                                                        I gotta lump in my throat cos
There's this movie that I think you'll like
                                                        You're gonna sing the words wrong
 Bbm Ab
This guy decides to quit his job and head to New York City
Bbm Ab Db
This cowboy's running from himself
Bbm Ab
                                                              Ab
                                                        Lady, runnin' down to the riptide
She's been living on the highest shelf
                                                        Dh
                                                                     Bbm
                                                        Taken away to the dark side
                                                                Db
                                                        I wanna be your left hand man
 Bbm Ab
Uh oooh oh oooh oooh
                                                             Bbm Ab
                                                        And I love you when you're singin' that song and
Bbm Ab
Oh oooh oh oooh and they come unstuck
                                                                           Bbm
Bbm Ab
                                                        I gotta lump in my throat cos
Lady, runnin' down to the riptide
                                                        Ab
                                                        You're gonna sing the words wrong
Db Bbm
Taken away to the dark side
                                                                        Bbm
Ab Db
                                                        I gotta lump in my throat cos you're gonna sing the words
I wanna be your left hand man
                                                        wrong
    Bbm Ab
And I love you when you're singin' that song and
                                                        Outro: Db
                   Bbm
Acordes
```