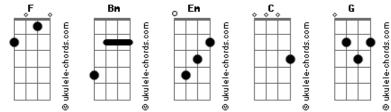

## Vance Joy - Riptide

Tom: F m (forma dos acordes no tom de Bm ) Capostraste na 6ª casa Intro: Em C G Em C G C I was scared of dentists and the dark С I was scared of pretty girls and starting conversations С Em G Oh all my friends are turning green Em С You're the magicians assistant in their dreams С Fm G Uh oooh oh oooh oooh С G Oh oooh oh oooh and they come unstuck С G Lady, runnin' down to the riptide Em Taken away to the dark side G I wanna be your left hand man Em G And I love you when you're singin' that song and Em I gotta lump in my throat cos G You're gonna sing the words wrong There's this movie that I think you'll like C Fm G This guy decides to quit his job and head to New York City C G Em This cowboy's running from himself Em C G She's been living on the highest shelf Em C G Uh oooh oh oooh oooh G Em C Oh oooh oh oooh and they come unstuck С G Lady, runnin' down to the riptide Em G Taken away to the dark side G I wanna be your left hand man Em C G And I love you when you're singin' that song and Fm I gotta lump in my throat cos