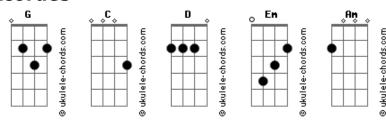

## Vance Joy - Straight Into Your Arms

```
Tom: G
                                                            And I fell straight, straight into your arms
                                                            Ooh, but it only takes one day
Walk in the front door, drop my keys Take my shoes off and go
                                                            And I run straight, straight into your arms
                                                                             Em D C
Straight into your arms; keep me safe
                                                            Straight into your arms
                                                                                           Straight into your arms,
And I don't feel like myself I been waiting to go
                                                            straight into your arms
Straight into your arms; keep me safe
                                                             And I've been waiting, I'm waiting
                                                                G
Ooh, I've been gone since yesterday
                                                             My heart is calling, it's calling
           Em D
And I fell straight, straight into your arms
                                                            Ooh, I've been gone since yesterday
          C
Ooh, but it only takes one day
                                                                        Em
                                                                                 D
                                                            And I fell straight, straight into your arms
           G
And I run straight, straight into your arms
                 Em D C
                                                            Ooh, but it only takes one day
Straight into your arms
                              Straight into your arms,
                                                                       G
straight into your arms
                                                            And I run straight, straight into your arms Straight into your
You keep me on track I can't sleep
                                                            Ooh, I've been gone since yesterday
                     G
                                                                       Em
'til you come back home to me Into my arms, baby
                                                            And I fell straight, straight into your arms
               C
So let's make the best of what we have
                                                            Ooh, but it only takes one day
                                                                       G
Time is precious; it won't last
                                   I see you and I get back
                                                           And I run straight, straight into your arms
                                                            Em D C
Straight into your arms
                                                                                             G
                                                                                           Straight into your arms,
Ooh, I've been gone since yesterday
                                                            straight into your arms
```

## **Acordes**