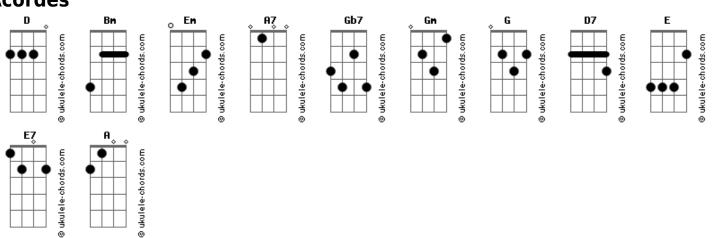

## Vera Lynn - We'll Meet Again

| Tom: D                                                  |                       |                    |    | But I'm no we'll meet again some sunny day           |      |
|---------------------------------------------------------|-----------------------|--------------------|----|------------------------------------------------------|------|
| Intro: Bm E                                             | n A7                  |                    |    |                                                      |      |
|                                                         |                       |                    |    | D Gb7 Bm                                             |      |
| D                                                       | Gb7                   | Bm                 |    | Gm                                                   |      |
| Gm                                                      |                       |                    |    | We'll meet again, don't know where, don't know when  |      |
| We'll meet a                                            | gain, don't know wher | e, don't know when |    | Em Em                                                | Α7   |
|                                                         | Em                    | Em                 | A7 | But I'm no we'll meet again some sunny day           |      |
| But I'm no w                                            | e'll meet again some  | sunny day          |    | D Gb7 Bm                                             | Gm   |
| D                                                       | Gb7                   | Bm                 | Gm | Keep smiling through, just like you always do        |      |
| Keep smiling                                            | through, just like y  | ou always do       |    | Em Em                                                | Α7   |
|                                                         | Em                    | Em                 | A7 | D G D                                                |      |
| D G D                                                   |                       |                    |    | Till the blue skies drive the dark clouds far away   |      |
| Till the blue skies drive the dark clouds far away      |                       |                    |    |                                                      |      |
|                                                         |                       |                    |    | D D7                                                 |      |
| D D7                                                    |                       |                    |    | So will you please say "Hello" to the folks that I k | .now |
| So will you please say "Hello" to the folks that I know |                       |                    |    | G                                                    |      |
|                                                         | G                     |                    |    | Tell them I won't be long                            |      |
| Tell them I won't be long                               |                       |                    |    | <u> </u>                                             | E7   |
|                                                         | , E                   |                    | E7 | They'll be happy to know that when you saw me go     |      |
| They'll be happy to know that when you saw me go        |                       |                    |    | A A7                                                 |      |
| A                                                       |                       |                    |    | I was singing this song                              |      |
| I was singin                                            |                       | _                  |    | D Gb7 Bm                                             |      |
| D                                                       | Gb7                   | Bm                 |    | Gm                                                   |      |
| GM                                                      |                       |                    |    | We'll meet again, don't know where, don't know when  |      |
| We'll meet again, don't know where, don't know when     |                       |                    |    | Em Em A7                                             | D    |
|                                                         | Em                    | Em A7              | D  | But I'm no we'll meet again some sunny day           |      |
|                                                         |                       |                    |    |                                                      |      |

## Acordes