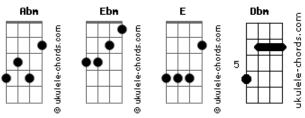

## Viza - A World Of Broken Mirrors

```
tom:
                                                                                                                                                                                                         Abm
Intro: Abm Ebm E Ebm
                                                                                            Abm Ebm E Ebm
I fell right through the clouds % \left( 1\right) =\left( 1\right) \left( 1\right) 
Clinging upside down I thought of you
                                                                                                                                                                                                                                               Ebm
You, six feet underground
                                                                                                                            E
Nor making a sound
My God it's true
                                                                                                                                                                                                  Abm
                                                                                                                                                                                                                                                                                                                                                                                                                                                                          Ebm
                                                                                                                                                                                                                                                                                                                                                                                                                                                                                                                                                                                                                                                                                                               Dbm
I ask myself if you were here would I burst into tears
                                                                                                                                                                                                                 Abm Ebm
I tell myself there's only you in a world of broken mirrors
    ( Abm Ebm E Ebm )
  ( Abm Ebm E Ebm )
```