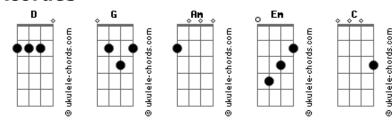

You're more than able
                 Em
                                                                     C2
My mind is set on You, Jesus
                                                                    You stand behind me
[Segunda Parte]
                                                                    You go before me
                                                                       Em
Am G Em D C
                                                                    You walk beside me
Take me by your hand Am \quad G \quad Em \quad G \quad D
                                                                      D
                                                                    You always will
```

## **Acordes**