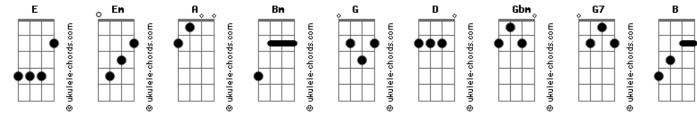

## Wagner Surian - Maybe

Tom: E Maybe I'm in love with You But You say m Intro: Em A Bm G Em My coat, My hat My body, My hand My bones, My fat G Α Bm My heaven, My land My zipper is shut by me Bm G My guardian angel is mine And You say Em My Skin, My blood And you say Em Α My dreams, My head My devil, My God Α Bm G My sex, My bed My freedom is what You see Bm G And it's my Corona with lime But then I say D Em And then I say Maybe we could divide it in two D Em Em Α Maybe my animals live in Your Zoo Maybe we could divide it in two Em Α Maybe my animals live in Your Zoo Then I say Em And You say Maybe Gbm Bm G7 D Bm Em Em My head, My frown Maybe I'm in love with You Α My kingdom, My crown But then I say D Bm G Α Fm Maybe we could divide it in two My palace and court is mine Em А And You say Maybe my animals live in Your Zoo Em Then I say My lights, My show Δ Fm My years to grow Maybe Em Gbm G Bm Bm G7 D Bm The time that I spend is fine Maybe I'm in love with You And then I say Fm Α D My begining, My end Em Maybe we could divide it in two Bm My nuclear bomb to pretend Em Α D Maybe my animals live in Your Zoo Em My begining, My end And then I say My nuclear BOMB Em Maybe Gbm Bm Bm G7 D (Em A Bm G) Em Acordes