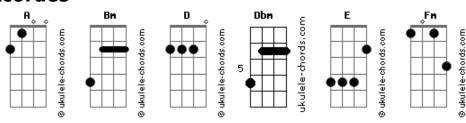

## Wallows - Pleaser

```
I can?t feel it anymore
You?re talking while you?re fast asleep
                                                             Cause recently the line is blurred
As I walk slowly from your house
                                                             Between depression and bliss
Back in your room remain the words
                                                                               Bm
                                                             Now I see that the times don?t change they waste away
I wanna say to you
                                                             But I just want to sleep today
Bm A
But couldn?t leave my_mouth
                                                             And I don?t wanna talk to you right now, you say but
Does it come as a surprise
                                                             Sitting out the weekend
Language of averted eyes
                                                             Couldn?t do it again
Silence is what I do best
                                                             Said you want it right now
Still I hear it all
                                                             But I wanna know how
Wasting time around my head
         Bm
                                                             It?s something that I can do
So I talk to myself instead
                                                             Then what am I supposed to?
          Dbm
                                                                            Dbm
Sitting out the weekend
                                                             Quite the people pleaser
Couldn?t do it again
                                                             If only I could please her
Said you want it right now
                                                             (AFmD)
     F
                                                             (AFmD)
But I wanna know how
                                                             (AFmD)
                                                             ( A Fm D )
It?s something that I can do
                                                             (AFmD)
Bm E
Then what am I supposed to?
Quite the people pleaser
                                                             I?m talking while you?re next to me
                                                                    D
If only I could please her
                                                             Did I ruin the moment?
                                                             If I could tell you how I feel
( A D A D )
                                                             Would you know what the words meant?
                                                             For sake of conversation
Indecisive feelings of enjoyment
                                                             Would you read the writings on my sleeve?
Hold that thought I think I need a moment
               D
I?m aware there?s something I should tell you
                                                             Cause that?s the best you?re gonna get
             Bm
But my voice annoys me
                                                             So maybe I had better leave
                                                             (ADADBm)
Acordes
```