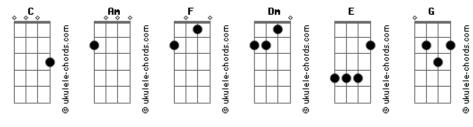

## Weezer - Crab

```
Tom: C

Am F Dm E F

Crab if you want her, she won't be coming down (down)
C F E

Down (down), down (down), down (down)
F C F G C

Crab if you want her, she won't be coming down
Am F Dm E F

Crab if you need it, she put her knickers on (on)
C F E
On (on), on (on), on (on)
F C F G C
```

Crab if you need it, she put her knickers on

C
E
Dm
Am
She said she's feeling lonely, and I say that's Okay
F
Dm
E
She won't be coming back 'round here, no way

Am
F
Crab at the booty, 'taint gonna do no good (good)
C
F
E
Good (good), good (good), good (good)
F
C
Crab at the booty, 'taint gonna do no good
F
C
C
No, crab at the booty, 'taint gonna do no good