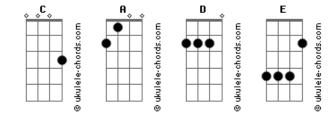

## Tom: C

Ps. I don't have the solo but you can improve with the pentatonic minor scale on the 5th fret.

```
Chords your going to need-
A D A E E#
```

=Palm mute Intro: -A D A Verse A D A Dead, on my head A E A Waisting time, on my own

## Acordes

To my home

```
Chorus-
D
        Α
For the times
Е
          Α
That you wanna go and
              Е
D
    Α
Bus rides real slow
D
        Α
Ill be there
F
         Α
Slap you on the face and
D
      A E
Enjoy the show...
E#
Its Dope Nose...
(repeat intro)
```