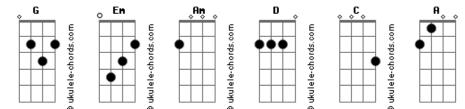

## Acordes

I can't control my brain D G We'll run away...together D G We'll spend some time...forever C A D We'll never feel bad anymore

Solo 2x:

On an island in the sun We'll be playin' and havin' fun And it makes me feel so fine I can't control my brain