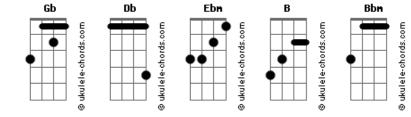

## Weezer - Jamie

Tom: Gb Ebm Gb Db В When I was down came to me and promised you'd always be -Intro- (acoustic) Dh Gh Fbm R Gh Gb Db Gb Db by my side now you're gone and I'm waiting patiently then repeat the above with distortion... drums and bass enter Db Gb Gb Db I want you to know here as well Jay hee may -Verse 1--Guitar Fill-Db Gb Db Gb -Chorous-Gb Jay hee may watchoo doin now Gb Bbm Fbm Db R Db Gb Db Jamie I'm glad Jamie S0 vou're mine Watchoo doin now girl Db В Gb Bbm Gb We'll be together a long time Db Gh Gb Db Please please tell me cause I need to know Gb Bbm Ebm Db R You've got the Beach Boys and your firm's got the stones Db Gb Db I need to know now Db Gb Bbm B -Pre chorous-But I know you won't leave me alone Db Ebm В Gb -Fill-When I was down came to me and promised you'd always be Gb Db Fbm B Db Ebm В Sometimes it seems you're not with me Gb Gb by my side now you're gone and I'm waiting patiently Repeats Db Gb Db It hurts me so much It hurts me so much Db Gb Db Gb I want you to know Jav hee may -Guitar solo- (rhythm guitar plays Gb and Db repeatedly) -Guitar Fill- (lasts 1 bar = 4 counts) (this looks more difficult than it B-----6-8-6-10-10-8-6-8-6-10-6-----6-----6----is) G - - ------7-5-5-7------B-----D --2--- 3 - -Α-D-----E - --4--A--4--/6--6--6----1--- --4--That's the first half of the solo, the basic melody. The F - - - -- 4 - - - - - -- 2 - second half is no fun unless you just make it up on the fly. 1 eand a 2 e and a 3 e and a 4 e and a 1 -Pre chorous--Chorous-Db Ebm Gb R You are the most you're so rad you're so fresh and I'm so Gb Bbm Ebm Db B Jamie Jamie I'm alad you're mine S0 Db Fbm Gb B Gb Gb Db Bbm В Glad I am yours, you are mine show me where and I will sign We'll be together a long time Db Ebm B Gb Gb When I was down came to me and promised you'd always be Gh Db repeats 4 times / Hoo hoo hoo!! Db Gb Ebm R -verse 2by my side now you're gone and I'm waiting waiting Db (repeating) Gh -Chorous-Jamie. Whatchoo doing now? ("Who's faxing you now?" in acoustic Gb Bbm Ebm Db I'm glad you're version) Jamie Jamie mine S0 Who's dialing your car phone? Gh Dh Bbm B We'll be together a long time Please please be true Gb Bbm Ebm Db В Jamie, believe me, I won't let you down You know that I trust you To do that which you must do Db Gh Bbm В 'cause You are the best lawyer in town -Pre chorous--Fill-