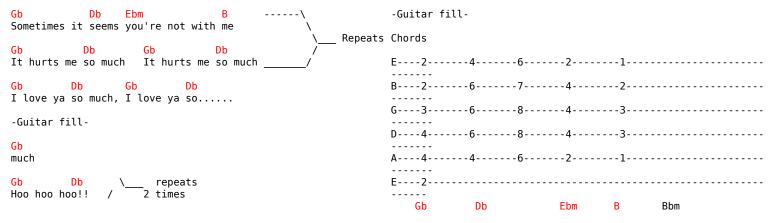

## Weezer - Jamie

Tom: Gb Ebm Gb Db В When I was down came to me and promised you'd always be -Intro- (acoustic) Dh Gh Fbm R Gh Gb Db Gb Db by my side now you're gone and I'm waiting patiently then repeat the above with distortion... drums and bass enter Db Gb Gb Db I want you to know here as well Jay hee may -Verse 1--Guitar Fill-Db Gb Db Gb -Chorous-Gb Jay hee may watchoo doin now Gb Bbm Fbm Db R Db Gb Db Jamie I'm glad Jamie S0 vou're mine Watchoo doin now girl Db В Gb Bbm Gb We'll be together a long time Db Gh Gb Db Please please tell me cause I need to know Gb Bbm Ebm Db R You've got the Beach Boys and your firm's got the stones Db Gb Db I need to know now Db Gb Bbm B -Pre chorous-But I know you won't leave me alone Db Ebm В Gb -Fill-When I was down came to me and promised you'd always be Gb Db Fbm B Db Ebm В Sometimes it seems you're not with me Gb Gb by my side now you're gone and I'm waiting patiently Repeats Db Gb Db It hurts me so much It hurts me so much Db Gb Db Gb I want you to know Jav hee may -Guitar solo- (rhythm guitar plays Gb and Db repeatedly) -Guitar Fill- (lasts 1 bar = 4 counts) (this looks more difficult than it B-----6-8-6-10-10-8-6-8-6-10-6-----6-----6----is) G - - ------7-5-5-7------B-----D --2--- 3 - -Α-D-----E - --4--A--4--/6--6--6----1--- --4--That's the first half of the solo, the basic melody. The F - - - -- 4 - - - - - -- 2 - second half is no fun unless you just make it up on the fly. 1 eand a 2 e and a 3 e and a 4 e and a 1 -Pre chorous--Chorous-Db Ebm Gb R You are the most you're so rad you're so fresh and I'm so Gb Bbm Ebm Db B Jamie Jamie I'm alad you're mine S0 Db Fbm Gb B Gb Gb Db Bbm В Glad I am yours, you are mine show me where and I will sign We'll be together a long time Db Ebm B Gb Gb When I was down came to me and promised you'd always be Gh Db repeats 4 times / Hoo hoo hoo!! Db Gb Ebm R -verse 2by my side now you're gone and I'm waiting waiting Db (repeating) Gh -Chorous-Jamie. Whatchoo doing now? ("Who's faxing you now?" in acoustic Gb Bbm Ebm Db I'm glad you're version) Jamie Jamie mine S0 Who's dialing your car phone? Gh Dh Bbm B We'll be together a long time Please please be true Gb Bbm Ebm Db В Jamie, believe me, I won't let you down You know that I trust you To do that which you must do Db Gh Bbm В 'cause You are the best lawyer in town -Pre chorous--Fill-