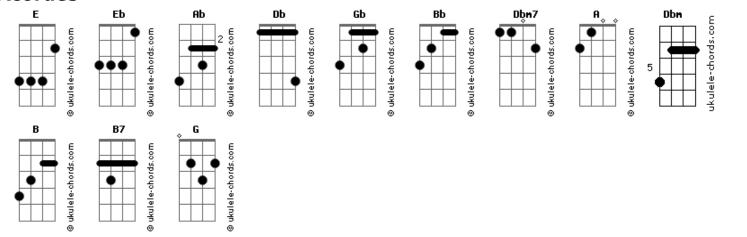

## Weezer - Say It Ain't So

```
Tom: E
                                                                                       Db Bb
                                                                    Your drug is a heartbreaker.
                                      Afinação: Eb Ab Db Gb Bb
                                                                                             Db Bb A
Eb (intro 2X) Dbm7 Ab A E
                                                                    My love is a life-taker.
Dbm7
          Ab A E
                                                                               Ab
                                                                    I can't confront you, I never could do
Oh yeah.
          Ab A E
Dbm7
                                                                                      Ab
                                                                    That which might hurt you
All right.
            Ab
                                                                    So try and be cool. When I say:
Somebody's Heine is crowdin' my icebox.
                                                                         Ε
Ab A E Somebody's cold one is givin' me chills.
        Ab
                       Α
                                                                    So be cool.
             Ab
Guess I'll just close my eyes.
                                                                    (refrão)
Dbm7
                                                                                        B7
                                                                    Dear daddy, I write you in spite of years of silence. B \overline{\mathsf{B7}} \overline{\mathsf{E}} \overline{\mathsf{G}}
Oh yeah.
   E
All right.
                                                                    You've cleaned up, found Jesus, things are good or so I hear.
                                                                    B B7 E G
This bottle of Steven's awakens ancient feelings
Dbm7 Ab
Feels good.
                                                                                         В
Inside.
                                                                    Like father, stepfather...
                                                                                                      Db Ab
                                                                                                                          Е
                                                                                                                  Α
                                                                                        G
                                                                      The song is drowning in the flood! yeah yeah-yeah yeah-
Flip on the tele... Wrestle with Jimmy.
                                                                    yeah!
Somethin is bubbling behind my back
Dbm Ab A E
The bottle is ready to blow.
                                                                    (solo 3x) Db Ab A
                                                                    (refrão)
(refrão)
                                                                    (intro)
```