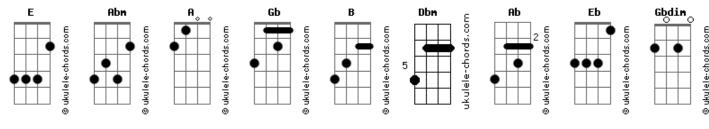

## Weezer - Smile

Tom: E Weezer ''Smile'' Intro: ( E Abm Α Gb В Gbdim Ab ) Open the door and let your love come down Over the wall you're spinnin' round and round 'Cause you wanted some love I'll make it happen Dbm A B) 'Cause I don't want to break Your fine face, I can't take The way you wanna wrap me up Inside your smile Ab ) (E Abm Α Gb В Gbdim Dbm Open your heart and let the good stuff out Water me girl, and let me ease the drought 'Cause you wanted some love I'll make it happen 'Cause I don't want to break You fine face, I can't take The way you wanna wrap me up Inside your smile (ABEEbDbm A B )