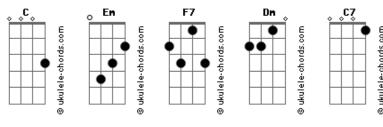

## west end feat. Sybil - The Love I lost

```
Tom: C
                                                               to share
                                                                   I'm so sad and lonely
                                 Building my whole world
  I can remember planning
around you
                                                                    Without you my life is so dead
  And I can remember hoping
                                 that you and I could make
                                                                     I'm sorry to say
it on through
                                                                                                          You go your way
                                                               and I'll go \overline{\text{my}} way
   But something went wrong
                                   we loved each other
we just couldn't get along
                                                      Dm C7
                                                                     It hurts deep inside
                                                                                               The day we said goodbye, but
                             I'm in misery, can't you see
 Take a good look at me
                                                               the love ?
The love I lost (the love, the love I lost)
                                                               The love I lost (the love, the love I lost)
      C7
Was a sweet love (it was a sweet love)
                                                                      C7
                                                               Was a sweet love (it was a sweet love)
The love I lost (the love, the love I lost)
                                                               The love I lost (the love, the love I lost)
Was complete love (it was complete love)
                                                                       C7
                                                               Was complete love (it was complete love)
The love I lost (the love I lost)
                                                                           F7
I will never (never) no no never
                                                               The love I lost ooh ooh
                                                               I will never (never) no no never
(Never) love again ooh
                                                                              Dm
                                                                                    C7
                                                               (Never) love again ooh ooh ooh
 I can't remember nothing no, no for the good time we used
```