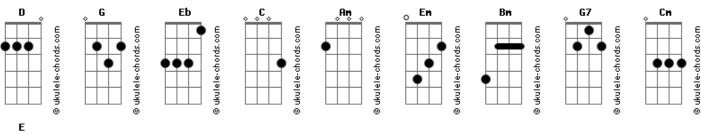

## Westlife - More than words

```
D
                                                               What would you say if I took those words away
  Obs.: Recomenda-se afinar o violao meio tom abaixo (Eb, Ab, :
                                                               Than you couldn't make things new
Db, Gb, Bb, Eb)
     e seguir a ordem dos acordes abaixo.
                                                                                    G G
                                                               Just by saying I love you
                                                                                    Am D
                                                                                           D G G
                                                               La la ri la la ri la ri la, more than words
Intr.: (G G C Am D C D D ) 2x
                                                                                Am D
                               Am D C D D G
                                                               La la ri la la ri la
   Saying "I love you" is not the word I want to hear from
                                                                                           Am D
                                                               Now that I've tried to talk to you and make you understand
vou
                                                                                 Am D C D D
                               \mathsf{Am}
                                     D
   It's not that I want you not to say, but if you only knew Bm \mbox{Am} \mbox{D} \mbox{G} \mbox{D} \mbox{Em}
                                                               All you have to do is close your eyes and just reach out
                                                           your hands
   How easy it would be to show me how you feel
                                                               Bm
                                                               And touch me, hold me close, don't ever let me go
          Am
   More than words
                                                               Bm
                                                                       Am
                   G7
                                                               More than words
     D
   Is all you have to do to make it real
                                                                D
                                                               Is all I ever needed you to show
          Cm
                   G
   Then you wouldn't have to say that you love me
                                                                      Cm
                                                                                        G
                                                               Then you wouldn't have to say that you love me
           D G
   Cause I'd already know
                                                                      D G
              D
                                                               Cause I'd already know
                     Em
   What would you do if my heart was torn in two
                                                               REPETE I
                              Αm
   More than words to show you feel
            D
                                                                                     Am D D G
   That your love for me is real
                                                               La la ri la la ri la, more than words
Acordes
```