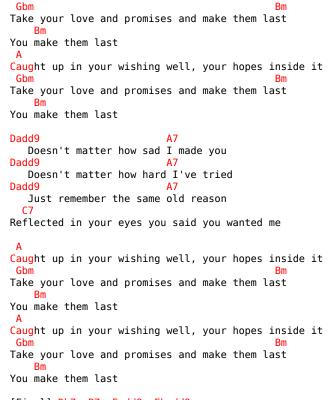

## Wet Wet Wet - Goodnight Girl

tom: Α Intro: Db7 B7 Eadd9 Ebadd9 Db7 B7 Eadd9 G7 Α D7 You hear me so clearly and see how I try D7 You feel me so heal me and tear me apart G7 Α And I won't tell a soul, I won't tell at all **G7** Bm And do they have to know Bm About my goodnight girl Caught up in your wishing well, your hopes inside it Gbm Take your love and promises and make them last Bm You make them last D7 You keep me so near you and see me so far D7 And hold me and send me deep in your heart G7 Α And I won't tell a soul, I won't tell at all **G7** Bm And I won't let them know Bm About my goodnight girl