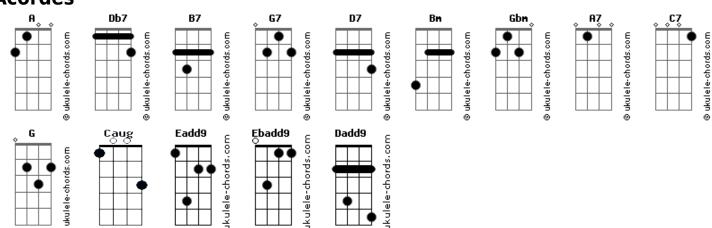

## Wet Wet Wet - Goodnight Girl

tom: Α Intro: Db7 B7 Eadd9 Ebadd9 Db7 B7 Eadd9 G7 Α D7 You hear me so clearly and see how I try D7 You feel me so heal me and tear me apart G7 Α And I won't tell a soul, I won't tell at all **G7** Bm And do they have to know Bm About my goodnight girl Caught up in your wishing well, your hopes inside it Gbm Take your love and promises and make them last Bm You make them last D7 You keep me so near you and see me so far D7 And hold me and send me deep in your heart G7 Α And I won't tell a soul, I won't tell at all **G7** Bm And I won't let them know Bm About my goodnight girl