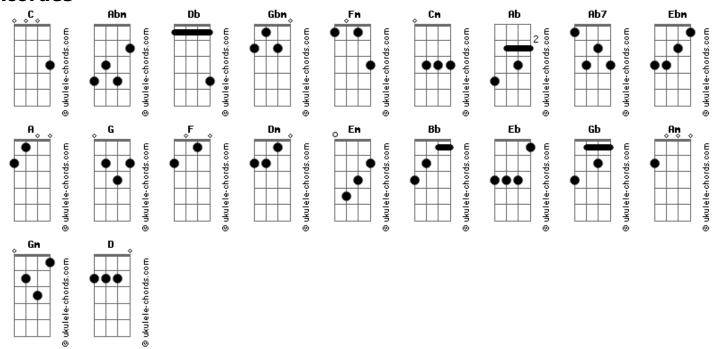

## Wicked Movie Cast - What Is This Feeling? (feat. Ariana Grande & Cynthia Erivo)

```
tom:
Dearest, darlingest Momsie and Popsicle
My dear father
                  Abm
There's been some confusion over rooming
Here at Shiz
But of course, I'll care for Nessa
     Fm
But of course, I'll rise above it
For I know that's how you'd want me to
Respond
Ab7
Yes
Db
                  Abm
There's been some confusion for, you
Gbm Ebm A
See, my roommate is
 G3M7
Unusually and exceedingly peculiar
And altogether quite impossible to
Describe
Blonde
 What is this feeling, so sudden and
New?
 I felt the moment I laid eyes on you
 My puls? is rushing
 My head is reeling
Yeah, well, my fac? is flushing
What is this feeling?
Fervid as a flame
      Db C
Does it have a name?
Loathing
Unadulterated loathing
For your face
Your voice
Your clothing
Let's just say
I loathe it all
                     C
            Rh
Every little trait, however small
            Gb
Makes my very flesh begin to crawl
With simple, utter loathing
There's a strange exhilaration
In such total detestation
```

```
Am
It's so pure, so strong
             Bb
Though I do admit, it came on fast
             C
Still, I do believe that it can last
And I will be loathing
Loathing you my whole life long
Dear Galinda, you are just too good
How do you stand it? I don't think I
She's a terror, she's a tartar, we don't
Mean to show a bias
But, Galinda, you're a martyr
Well, these things are sent to try us
( Eb )
Poor Galinda, forced to reside
With someone so disgusticified
We just want to tell you, we're all on
Your side
We share your loathing
What is this feeling, so sudden and new?
Unadulterated loathing
I felt the moment I laid eyes on you
For her face, her voice, her clothing
My pulse is rushing, my head is reeling
(Let's just say)
 We loathe it all
Oh, what is this feeling?
            Bb
Every little trait, however small
Does it have a name?
             Gb
                     Ab
Makes our very flesh begin to crawl
Ah
Loathing
Loathing
There's a strange exhilaration
Loathing
In such total detestation
Loathing
                 G
```

It's so pure, so strong

So strong

C

Though I do admit, it came on fast

D

G

C

Still, I do believe that it can last

Am

And I will be loathing for forever

G

Loathing truly deeply

C

An!

Loathing you (Loathing you)

G

My whole life long

Loathing

Loathing

C

D

Unadulterated loathing

Boo!

G

## **Acordes**