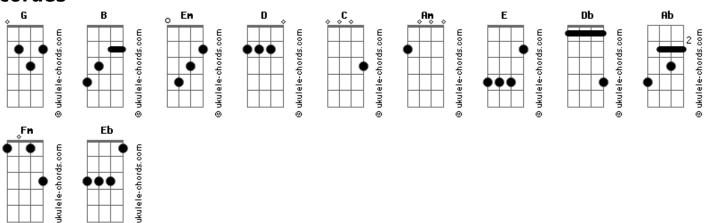

## William McDowell - You Are God Alone

```
You are God, that's just the way it is
Intro: B Em D G G C Am E Am D Em D G Am G C C D Em Em D
                                                               You are God alone, from before time began
                   C
You're not a God created by human hands
                                                               You were on Your throne, You are God alone.
                   C
You're not a God dependent on any mortal man
                                                               And right now, in the good times and bad
           D
                  Em
You're not a God in need of
                                                                                  Em
                                                               You are on Your throne, You are God alone.
Anything we can give
G D Em D C
By Your plan, that's just the way it is
                                                               You're unchangeable (Unchangeable)
                                                               Unshakable (Unshakable)
You're not a God created by human hands
                                                               Unstoppable (Unstoppable)
                   C
You're not a God dependent on any mortal man
                                                               That's who you are (That's who you are)
          D
                  Em
You're not a God in need of
Anything we can give
                                                               You're unchangeable (Unchangeable)
         D
By Your plan, that's just the way it is
                                                               Unshakable (Unshakable)
                                                               Unstoppable (Unstoppable)
You are God alone, from before time began
                                                               That's who you are (That's who you are)
                   Em
You were on Your throne, You are God alone.
And right now, in the good times and bad
                                                               You are God alone, from before time began
                                                                                                         Fm Eb Db ( Db Eb Ab
                  Fm
You are on Your throne, You are God alone.
                                                               You were on Your throne, You are God alone.
                                                                                                        ( B2 A#2 A2 G#2 )
(GDEm GDC GDEm CDEm Em DG)
                                                               And right now, in the good times and bad
                                                               E Fm Eb Ab Db
You are on Your throne, You are God alone.
You're the only God whose power none can contend
You're the only God whose name and
                                                               You're unchangeable (Unchangeable)
Praise will never end
                                                                  Fh
                                                               Unshakable (Unshakable)
You're the only God who's worthy
                                                               Unstoppable (Unstoppable)
Of everything we can give
                                                                              Db
                  Em
                                                               That's who you are (That's who you are)
```