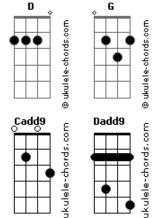

## Williams Sisters - One Day At a Time

```
tom:
Intro: G D7 Em C
Em C D G
Em C D
I'm only human I'm just a woman
D D D
Help me believe in what I could be
     D G G G
 And all that I am
D G G G7 G7 G Am C Db
 Show me the stairway \hspace{.1in} I have to climb \hspace{.1in} \hspace{.1in}
 Lord for my sake teach me to take
     D Bm Am G C Bm Am G
 One day at a time
     G Cadd9
 One day at a time sweet Jesus
                                                C Bm Am G G G
 That's all_ I'm asking from you
 G Bm Am Dadd9
Give me the strength
D Dadd9 D G G G7
To do everyday what I have to do
 G G Am Cadd9
  Yes-ter-day's gone sweet Jesus
           C Bm Am G G G
 And tomorrow may never be mine
       G Bm Am Dadd9 D
 Lord help me to_day show me the way D7 G C Bm Am G
 One day at a time
 D G G G G Bm Am D D D
 Well Jesus you know if you're looking below

G G G
 It's worse now than then
 Pushin' and shovin' and its crowding my mind C G D
 So for my sake teach me to take % \left( 1\right) =\left( 1\right) \left( 1\right) 
           D Bm Am G C Bm Am G
```

## One day at a time (One day at a time) G Bm Am Cadd9 One day at a time sweet Jesus C Bm Am G G G That's all\_ I'm asking from you G Bm Am Dadd9 Give me the strength D Dadd9 D G G G7 To do everyday what I have to do G G Am Cadd9 Yes-ter-day's gone sweet Jesus C Bm Am G G G And tomorrow may never be mine G Bm Am Dadd9 D Lord help me to\_day show me the way D7 G C Bm Am G One day at a time G G Am Cadd9 Yes-ter-day's gone sweet Jesus C Bm Am G G G And tomorrow may never be mine G = Bm + Am + Dadd9 = Dadd9Lord help me to\_day show me the way D7 G G G7 One day at a time G G Am Cadd9 Yes-ter-day's gone sweet Jesus Cadd9 II And tomorrow may never be mine Dadd9 D Dadd9 Cadd9 || G Lord help me to\_day show me the way D7 G G G One day at a time G Bm Am Dadd9 D Lord help me to day show me the way $\overline{\text{O7}}$ $\overline{\text{G}}$ $\overline{\text{G}}$ $\overline{\text{G}}$ One day at a time G Bm Dadd9 Lord help me today show me the way Cadd9 G One day at a time