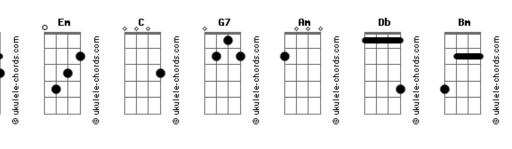

## Williams Sisters - One Day At a Time

```
tom:
Intro: G D7 Em C
Em C D G
Em C D
I'm only human I'm just a woman
D D D
Help me believe in what I could be
     D G G G
 And all that I am
D G G G7 G7 G Am C Db
 Show me the stairway \hspace{.1in} I have to climb \hspace{.1in} \hspace{.1in}
 Lord for my sake teach me to take
     D Bm Am G C Bm Am G
 One day at a time
     G Cadd9
 One day at a time sweet Jesus
                                                C Bm Am G G G
 That's all_ I'm asking from you
 G Bm Am Dadd9
Give me the strength
D Dadd9 D G G G7
To do everyday what I have to do
 G G Am Cadd9
  Yes-ter-day's gone sweet Jesus
           C Bm Am G G G
 And tomorrow may never be mine
       G Bm Am Dadd9 D
 Lord help me to_day show me the way D7 G C Bm Am G
 One day at a time
 D G G G G Bm Am D D D
 Well Jesus you know if you're looking below

G G G
 It's worse now than then
 Pushin' and shovin' and its crowding my mind C G D
 So for my sake teach me to take % \left( 1\right) =\left( 1\right) \left( 1\right) 
           D Bm Am G C Bm Am G
```

## One day at a time (One day at a time) G Bm Am Cadd9 One day at a time sweet Jesus C Bm Am G G G That's all\_ I'm asking from you G Bm Am Dadd9 Give me the strength D Dadd9 D G G G7 To do everyday what I have to do G G Am Cadd9 Yes-ter-day's gone sweet Jesus C Bm Am G G G And tomorrow may never be mine G Bm Am Dadd9 D Lord help me to\_day show me the way D7 G C Bm Am G One day at a time G G Am Cadd9 Yes-ter-day's gone sweet Jesus C Bm Am G G G And tomorrow may never be mine G = Bm + Am + Dadd9 = Dadd9Lord help me to\_day show me the way D7 G G G7 One day at a time G G Am Cadd9 Yes-ter-day's gone sweet Jesus Cadd9 II And tomorrow may never be mine Dadd9 D Dadd9 Cadd9 || G Lord help me to\_day show me the way D7 G G G One day at a time G Bm Am Dadd9 D Lord help me to day show me the way $\overline{\text{O7}}$ $\overline{\text{G}}$ $\overline{\text{G}}$ $\overline{\text{G}}$ One day at a time G Bm Dadd9 Lord help me today show me the way Cadd9 G One day at a time