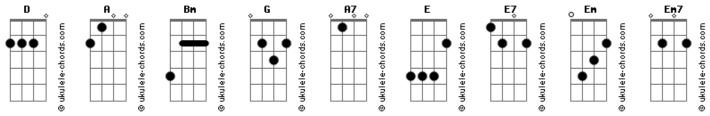

## Willie Nelson - Always On My Mind

```
Tom: D
                                                                      You were always on my mind
                              Bm G A/
quite as often as I could have D D Bm Bm G
Bm E E7 Tell----- me, Tell me that your sweet love hasn't died
G D Em7 A7
Maybe I didn't love you
Maybe I didn't treat you quite as good as I should have
                 D
If I made you feel second best
                                                              Give----- me,
                                                                               give me one more chance to keep you
            Em G
                                                              satisfied (keep you satisfied)
I'm so sorry I was blind
       But you were always on my mind G A D G A
You were always on my mind
                                                              Little things I should have said and done G D Em G
                                                              I just never took the time
                         Bm
                                Bm
Maybe I didn't hold you all those lonely lonely times

D A Bm Bm E E7
                                                                      But you were always on my mind
And I guess I never told you I'm so happy that you're mine
                                                                             Α
                      D D
                                                                      You were always on my mind
Little things I should have said and done
                                                                                                    Em7 D
            Em G
I just never took the time
                                                                      But you were always on my mind
                                                                            Α
                                                                      You were always on my mind
       But you were always on my mind
Acordes
```