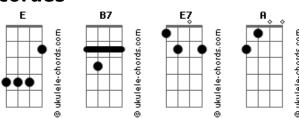

## Willie Nelson - Can I Sleep In Your Arms

```
Tom: E
                                                                  Can I sleep in your arms tonight lady
                                                                                                                   В7
E E
                                                                  It's so cold lying here all alone
Can I sleep in your arms tonight lady
                                                                                                                    Α
                                                В7
                                                                  And I have no holds to hold on you
It's so cold lying here all alone
                                                                                                                              E
And I have no holds to hold on you
                                                                  And I assure you I'll do you no wrong
                                                           Ε
                B7
                                                                   Solo: (E B7 E B7 E A E B7 E E E )
And I assure you I'll do you no wrong
                                                                                                                             E
                                                                                                                                   Ε
                                              B7
                                                                ΕE
                                                                  Can I sleep in your arms tonight lady
Don't know why but the one I love left me
                                                                                                                   В7
                                                                  It's so cold lying here all alone
Left me lonely and cold and so weak % \left\{ 1,2,\ldots ,n\right\}
                                                                  And I have no holds to hold on you
                                                         Α
And I need someone's arms to hold me
                                                                                                                              E
                B7
                                                                  And I assure you I'll do you no wrong
Till I'm strong enough to get back on my feet
                                                                  Solo: (E B7 E B7 E A E B7 E E E ) 2x
```