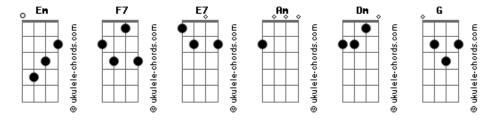

## Willie Nelson - God's Problem Child (feat. Tony Joe White, Leon Russell & Jamey Johnson)

A little out of time tom: Em Am Intro: F7 E7 Am Fine by me [Solo] Am Em G I did the best I could do Am Dm Am F7 E7 Am But the best I could tell The higher I flew Darkness may fall Em G Am We still got a light The farther I fell Em G Born in the mud Keeping us all Safe through the night Raised in the wild Washed in the blood Heaven must love God's problem child God's problem child [Solo] Am Em G Heaven must love Am Dm Am F7 E7 Am God's problem child F7 E7 Heaven must love I feel the shine Em G Am God's problem child Following me [Solo] Am Em G Dm Not far behind Am Em G Am That's where I wanna be