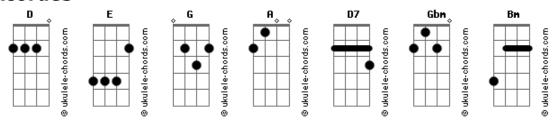

## Willie Nelson - Valentine

Tom: D VERSE 1 Valentine. Won't you be my valentine. And introduce your heart to mine And be my valentine. VERSE 2 Summertime. We could run and play like summertime D With storybooks and nursery rhymes. So be my valentine. BRIDGE Candy heart. Gbm If anyone could, you could have a candy heart.

You're the sweetest of all sweethearts. Won't you give your heart to me. Can't you see VERSE 3 I love you valentine. Won't you be my valentine. And won't you share your space with mine. Be my valentine. INSTRUMENTAL VERSES x2 THEN BRIDGE VERSE 4 D I love you valentine. Won't you be my valentine D Α And introduce your heart to mine. Be my valentine.