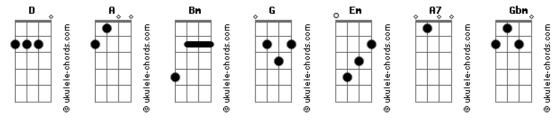

## Willie Nelson - You were always on my mind

```
Tom: D
                                                              Maybe I didn't hold you
                                                              All those lonely, lonely times
                                                              And I guess I never told you
Maybe I didn't love you
                                                              I'm so happy that you're mine
      D
Quite as often as I could have
                                                              (same progression as II)
                                                              Little things I should have said and done
And maybe I didn't treat you
                                                              I just never took the time
Bm D
                                                              You were always on my mind
              Em
Quite as good as I should have
                                                              You were always on my mind
                                                             D A Bm
Tell me
II:
If I made you feel second best
                                                                               D
                                                                                                 Em
                                                                                                            Α7
                                                              Tell me that your sweet love hasn't died
        D Em
Girl, I'm sorry I was blind
                                                              \mathsf{D} \qquad \mathsf{A} \quad \mathsf{Bm}
          Bm A7 D
                               Em
                                     Gbm
                                                              Give
                                                                      me
                                                                                        D
But you were always on my mind
                                                                     G
                                                              D
       Α7
                 D G
                                                              Give me one more chance to keep you satisfied
You were always on my mind
                                                              I'll keep you satisfied
(same progression as I)
```