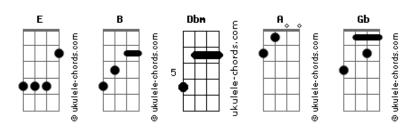

## Willow Smith - Grow (feat. Avril Lavigne)

| tom:                                 | Emotional wealth Dbm A                  |
|--------------------------------------|-----------------------------------------|
| E E                                  | Honestly my heart is broke              |
| [refrão]                             | I just need to E B                      |
| E                                    | Grow grow                               |
| I been putting work in B             | Dbm A Grow grow grow                    |
| Healing myself Dbm A                 | E B Grow grow                           |
| Still got room to grow               | Dbm                                     |
| I been really searching              | I just need ah A Gb I just need to grow |
| Emotional wealth                     | 1 just need to grow                     |
| Dbm A Honestly my heart is broke     | [segunda parte]                         |
| Gb<br>I just need to                 | E B Every time i look at my face        |
| E B Grow grow grow                   | Dbm<br>I can't help but feel like       |
| Dbm A Grow grow grow                 | A E I've lost my way cause no one       |
| E B Grow grow grow                   | Ever truly knows just who               |
| Dbm<br>I just need ah                | They are and i feel closer              |
| A Gb I just need to grow             | When i am laying looking at  Gb E B     |
| [primeira parte]                     | The stars i hope you know               |
| E B Every time i look at my face     | You're not alone being                  |
| Dbm I feel everything it's the       | Confused ain't right or wrong           |
| A E Same growing pains cause no      | You'll find that you're your            |
| One ever truly knows just            | Own best friend and no that             |
| B<br>Who they are and i feel         | Ain't a fucking metaphor                |
| Dbm<br>Closer knowing i don't have   | [refrão final]                          |
| A GĎ E                               | E                                       |
| To hide my scars i hope you  B       | I been putting work in B                |
| Know you're not alone  Dbm A         | Healing myself Dbm A                    |
| Being confused ain't                 | Still got room to grow                  |
| Right or wrong you'll find B         | I been really searching                 |
| That you're your own best  Dbm       | Emotional wealth Dbm A                  |
| Friend and no that ain't             | Honestly my heart is broke Gb           |
| A fucking metaphor                   | I just need to E B                      |
| [refrão]                             | Grow grow grow                          |
| E I been putting work in             | Grow grow grow                          |
| B<br>Healing myself                  | Grow grow grow                          |
| Dbm A Still got room to grow         | I just need ah A Gb E                   |
| <pre>I been really searching B</pre> | I just need to grow                     |
| Acordes                              |                                         |