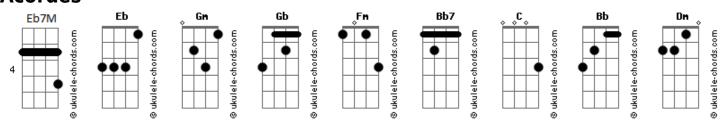

## Willow Smith - Time Machine

```
I'd go back to 1993
                            tom:
                Eb
                                                                Maybe I would play with Kurt Cobain
            Eb7M
Baby, if I had a time machine
                                                                Maybe I would get on MTV
                   Gm Gb
I'd go back to 1983
                                                                Maybe I would cruise all day
Maybe I would chill with Basquiat
                                                               Ride a longboard, foosball fates
I'd be out there playing make-believe
                                                                I don't care what anyone says
I'd be in the streets of NYC
                                                                Everyone is disconnected these days
                                                                'Cause everyone is looking at their phone
Sippin' lemonade likely
                Bb
                                                                Gm Gb
                                                                               Fm
                                                                Tryna feel like they are less alone (So wrong)
21st Century me, 20th Century dreams
                                                                                Bb
                                                                And I'm here to tell them that they're wrong (So wrong)
And tell me does it feel like that?
Gm Gb
              Fm
                                                                                 Gm
                                                                'Cause baby, if it feels like that
Does it really feel like that?
                                                                             Fm
'Cause baby, if it's real like that
                                                                Tell me if it feels like that
                                                                Tell me if it's real like that
                  Fm
Then please don't wait on me, on me
            Fm
                    Eb
                                                                                  Fm
                                                                                          Eb
Please don't wait on me, on me
                                                                Then please don't wait on me, on me
            Fm
                   Eb
                                                                           Fm
                                                                                   Eb
Please don't wait on me, on me
                                                                Please don't wait on me, on me
                                                                             Fm
                                                                                    Fb
                                                                Please don't wait on me, on me
(Take 'em back to 1983
Shining down, look like a Christmas tree
                                                                (Take 'em back to 1983
                                                                Shining down, look like a Christmas tree
I don't give a fuck, I'm doing me
Time machine, time machine)
                                                                I don't give a fuck, I'm doing me
                                                                Time machine, time machine)
            Fm
Please don't wait on me, on me
                                                                             Fm
(Take 'em back to 1983
                                                                Please don't wait on me, on me
                                                                Gm
Shining down, look like a Christmas tree
                                                                (Take 'em back to 1983
I don't give a fuck, I'm doing me
                                                                Shining down, look like a Christmas tree
Time machine, time machine)
                                                                I don't give a fuck, I'm doing me
                                                               Time machine, time machine)
Baby if I had a time machine
```

## **Acordes**