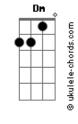

## Wings - Dear Friend

```
tom:
                 Cm (forma dos acordes no tom de Am )
Capostraste na 3ª casa
            [Primeira Parte]
Dear friend, what's the time?
Is this really the border line?
Am C F7
Does it really mean so much to you?
      Dm7 Dm
Are you afraid, or is it true?
[Segunda Parte]
Am C
Dear friend, throw the wine
I'm in love with a friend of mine
                              F7M
            C
Really truly, young and newly wed

Dm7 Dm Am
Are you a fool, or is it true?
( Am C F7M )
( Am C F7M )
         Dm7 Dm
Are you afraid, or is it true?
( Am C F7M )
( Am C F7M )
( Dm7 Dm Am )
```

```
( Am C F7M )
(Dm7 Dm Am)
[Terceira Parte]
 Dear friend, what's the time?
F7M
Is this really the border line?
Am C F7M
                                 F7M
Does it really mean so much to you?
        Dm7 Dm
Are you afraid, or is it true?
[Quarta Parte]
Dear friend, throw the wine
F7M
I'm in love with a friend of mine
               C
Really truly, young and newly wed

Dm7 Dm Am

Are you a fool, or is it true?
( Am C F7M )
( Am C F7M )
          Dm7 Dm
Are you afraid, or is it true?
( Am C F7M )
( Am C F7M )
( Dm7 Dm Am )
[Final] Am
```