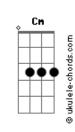

## Wings - Dear Friend

```
tom:
                 Cm (forma dos acordes no tom de Am )
Capostraste na 3ª casa
            [Primeira Parte]
Dear friend, what's the time?
Is this really the border line?
Am C F7
Does it really mean so much to you?
      Dm7 Dm
Are you afraid, or is it true?
[Segunda Parte]
Am C
Dear friend, throw the wine
I'm in love with a friend of mine
                              F7M
            C
Really truly, young and newly wed