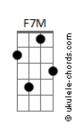

## Wings - Dear Friend

```
tom:
                 Cm (forma dos acordes no tom de Am )
Capostraste na 3ª casa
            [Primeira Parte]
Dear friend, what's the time?
Is this really the border line?
Am C F7
Does it really mean so much to you?
      Dm7 Dm
Are you afraid, or is it true?
[Segunda Parte]
Am C
Dear friend, throw the wine
I'm in love with a friend of mine
                              F7M
            C
Really truly, young and newly wed

Dm7 Dm Am
Are you a fool, or is it true?
( Am C F7M )
( Am C F7M )
         Dm7 Dm
Are you afraid, or is it true?
( Am C F7M )
( Am C F7M )
( Dm7 Dm Am )
```

```
( Am C F7M )
(Dm7 Dm Am)
[Terceira Parte]
 Dear friend, what's the time?
F7M
Is this really the border line?
Am C F7M
                                 F7M
Does it really mean so much to you?
        Dm7 Dm
Are you afraid, or is it true?
[Quarta Parte]
Dear friend, throw the wine
F7M
I'm in love with a friend of mine
               C
Really truly, young and newly wed

Dm7 Dm Am

Are you a fool, or is it true?
( Am C F7M )
( Am C F7M )
          Dm7 Dm
Are you afraid, or is it true?
( Am C F7M )
( Am C F7M )
( Dm7 Dm Am )
[Final] Am
```

## ( Am C F7M ) Acordes