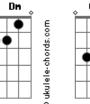

## Wings - Dear Friend

(Am C F) (Dm Dm Am) tom: Cm (forma dos acordes no tom de Am ) Capostraste na 3ª casa [Terceira Parte] Am Dear friend, what's the time? [Primeira Parte] F Is this really the border line? Am C F С Am Am Dear friend, what's the time? Does it really mean so much to you? Dm Dm F Am Is this really the border line? Am C F Are you afraid, or is it true? Am Does it really mean so much to you? [Quarta Parte] Dm Dm Am Are you afraid, or is it true? Am С Dear friend, throw the wine [Segunda Parte] F Am C Dear friend, throw the wine I'm in love with a friend of mine С F Am Really truly, young and newly wed Dm Dm Am I'm in love with a friend of mine Are you a fool, or is it true? С F Am Really truly, young and newly wed Dm Dm Am (Am C F) (Am C F) Are you a fool, or is it true? (Am C F) Dm Dm Am (Am C F) Are you afraid, or is it true? ( Am C F ) ( Am C F ) ( Dm Dm Am ) Dm Dm Am Are you afraid, or is it true? ( Am C F ) ( Am C F ) [Final] Am (Dm Dm Am) (Am C F) Acordes Dn Cn An ukulele-chords.com ukulele-chords.com