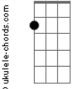

## Wings - Dear Friend

(Am C F) (Dm Dm Am) tom: Cm (forma dos acordes no tom de Am ) Capostraste na 3ª casa [Terceira Parte] Am Dear friend, what's the time? [Primeira Parte] F Is this really the border line? Am C F С Am Am Dear friend, what's the time? Does it really mean so much to you? Dm Dm F Am Is this really the border line? Am C F Are you afraid, or is it true? Am Does it really mean so much to you? [Quarta Parte] Dm Dm Am Are you afraid, or is it true? Am С Dear friend, throw the wine [Segunda Parte] F Am C Dear friend, throw the wine I'm in love with a friend of mine С F Am Really truly, young and newly wed Dm Dm Am I'm in love with a friend of mine Are you a fool, or is it true? С F Am Really truly, young and newly wed Dm Dm Am (Am C F) (Am C F) Are you a fool, or is it true? (Am C F) Dm Dm Am (Am C F) Are you afraid, or is it true? ( Am C F ) ( Am C F ) ( Dm Dm Am ) Dm Dm Am Are you afraid, or is it true? ( Am C F ) ( Am C F ) [Final] Am (Dm Dm Am) (Am C F) Acordes Dn Cn An ukulele-chords.com ukulele-chords.com