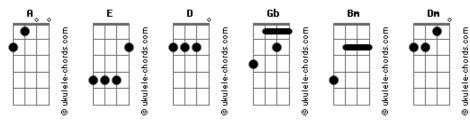

## **Wings - Getting Closer**

```
Tom: A
                                                                Oh no, don't answer, oh no.
                        Ε
                             D Gb
                                                                I'm getting closer,
       Say you dont love him, my salamander.
                                                                I'm getting closer to your heart.
                     E D
       Why do you need him?
                    Bm
                                                                        Hitting the chisel and making a joint,
       Oh no, don't answer, oh no.
                                                                        Glueing my fingers together.
        I'm getting closer,
                                                                        Radio play me a song with a point,
                    Dm
        I'm getting closer to your heart.
                                                                        Sailor beware of weather.
                                                                I'm getting closer, my salamander.
       Keeping ahead of the rain on the road,
                                                               Well when will we be there?
                                                               Ah no, dont answer, oh no.
       Watching my windscreen wipers.
        Radio play me a danceable ode,
                                                                I'm getting closer,
                                                                              Dm
        Cattle beware of snipers.
                                                                I'm getting closer to your heart.
        [ D E ]
                                                               I'm getting closer to your heart.
When will you see me, my salamander?
Now dont try to tell me
                                                                [ Dm A ] repete até fade out por 1'23
```