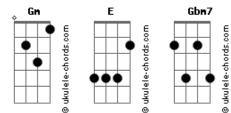

## Wings - I'm Carrying

Tom: E

Verso:

EGmGbm7Gb4By dawn's first light I'll comeback to your room againEGmGbm7Gb4With my carnationhidden by the packages

Refrão:

| E Gbm7 Gb4 E                           | Gbm7 Gb4            |
|----------------------------------------|---------------------|
| I'm carrying                           | something           |
| E Gbm7 Gb4 E<br>I'm carrying something | for you             |
| E Gm Gbm7                              | <mark>Gb4</mark>    |
| A long time no see baby su             | re has been a while |

## Acordes

| E Gm Gbm7<br>And if my reappearance la                                 |                                        |
|------------------------------------------------------------------------|----------------------------------------|
| E Gbm7 Gb4 E<br>I'm carrying<br>E Gbm7 Gb4 E<br>I'm carrying something | Gbm7 Gb4<br>something<br>for you       |
| E Gm Gbm7 Gb4 (x2)                                                     |                                        |
| E Gbm7 Gb4<br>I'm carrying<br>E Gbm7 Gb4 E<br>I'm carrying something   | E Gbm7 Gb4<br>can't help it<br>for you |
| E Gm Gbm7 Gb4 (x2)                                                     |                                        |
| E Gbm7 Gb4 E<br>I'm carrying<br>E Gbm7 Gb4 E<br>I'm carrying something | Gbm7 Gb4<br>something<br>for you       |