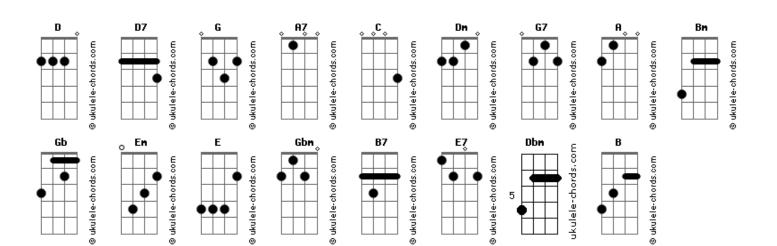

## Wings - Little Lamb Dragonfly

tom: D Intro: D D D D7 G A7 D C D D Dm G7 C C D D Dm G7 C D D A Bm [Primeira Parte] Bm Gb I have no answer for you, little lamb I can help you out D Em But I cannot help you in Em Gb Sometimes you think that life is hard A7 A7 D And this is only one of them Bm Gb My heart is breaking for you, little lamb I can help you out D Em Α But we may never meet again (DDDD7GA7D) [Segunda Parte] Е E Dragonfly Gbm Fly by my window Gbm You and I B7 E E7 Still have a way to go A A Em Don't know why A7 Dbm You hang around my door Em A7 D I don't live here anymore [Refrão] Gbm Since you've gone В I never know Gbm B E I go on, miss you so [Terceira Parte] F E Dragonfly Gbm Don't keep me waiting Gbm B7 When we try E E7 Will have a way to go A A Em Dragonfly A7 Dbm Acordes

You've been away too long Em A7 How did two rights make a wrong? [Refrão] Gbm Since you've gone B I never know Gbm B E I go on, miss you so Gbm In my heart DD Feel the pain D D A Bm Keeps coming back again (Gb Em A7 D) (DDDD7GA7DE) [Quarta Parte] Е E Dragonfly Gbm Fly by my window Gbm B7 You and I E E7 Can find a way to see A A Em A Dragonfly A7 Dbm The years ahead will show Fm A7 D How little we really know [Refrão] Gbm Since you've gone В It's never right Gbm They go on В The lonely nights Gbm Come on home B D D A Bm Make it right [Final] Bm Gb I have no answer for you Little Lamb I can help you out Α D Em But I cannot help you in [Final] D D D D7 G A7 D 