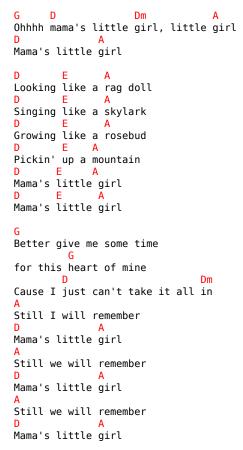

## Wings - Mama's Little Girl

tom: Α Α Looking like a rag doll D Α Mama's little girl Singing like a skylark D Α Mama's little girl G Better give me some time G for this heart of mine D Dm Cause I just can't take it all in Still I will remember D Α Mama's little girl

G D Dm A Ohhhh mama's little girl, little girl D A Mama's little girl

Looking like a rosebud D Α Mama's little girl Pickin' up a mountain D Α Mama's little girl G Better give me some time G for this heart of mine D Dm Cause I just can't take it all in Still we will remember

## Acordes

D

Ε

ukulele-chords.com

ukulele-chords.com

Mama's little girl

G D Dm A Ohhhh mama's little girl, little girl D A Mama's little girl