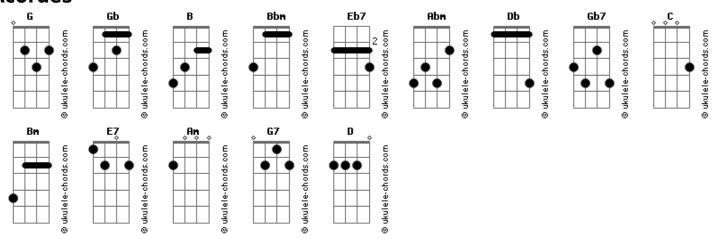

## Wings - Mary Had a Little Lamb

```
tom:
                                                         [Terceira Parte]
          [Primeira Parte]
                                                         Soon the teacher turned it out
                                                                Bbm
                                                         Still it lingered near
Mary had a little lamb
         Bbm
                                                              Bbm
                                                                         F<sub>b</sub>7
                                                         Waited patiently about till
His fleece was white as snow
 B Bbm Eb7
                                                         Abm Db Gb
And Ev'rywhere that Mary went
                                                         Mary did appear
  Abm Db Gb
That lamb was sure to go
                                                         You could hear them singing
And you could hear them singing
                                                         [Refrão]
[Refrão]
                                                               Gb
                                                         La-la, la, la, la
      Gb
                                                               Bbm
La-la, la, la, la
                                                         La, la, la, la
     Db
              Gb Gb7
                                                                Gb
                                                         La, la, la, la, la
La, la, la, la
      Gb
                                                               Bbm
                                                         La, la, la, la
La, la, la, la, la
    Db
La, la, la, la
                                                         [Quarta Parte]
[Segunda Parte]
                                                         "But the lamb loved Mary so"
                                                           C Bm G
He followed her to school one day
                                                         The eager children cry
B Bbm
               Gb
                                                                  Bm
It was against the rules
                                                         "And Mary loves the lamb, you know"
      Bbm Eb7
Made the children laugh and play to
                                                         The teacher did reply
Abm Db Gb
                                                         And you could hear them singing
See a lamb at school
You could hear them singing
                                                         [Refrão]
[Refrão]
                                                         La-la, la, la, la
      Gb
                                                              D G G7
La-la, la, la, la
                                                         La, la, la, la. (Ev'ry body singing)
     Db
              Gb
                                                                G
La, la, la, la
                                                         La, la, la, la
       Gb
              Bbm
                                                                \mathsf{Am}
La, la, la, la, la
                                                         La, la, la, la
```