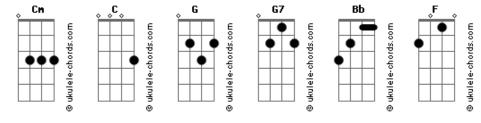

ever happened to)
[Final]
Cm
Wild life
Whatever happened to, whatever happened to
Wild life
Whatever happened to, whatever happened to
Ah, la-la-ah (wild life)
Whatever happened to
(Whatever happened to, whatever happened to)
       Cm
Ah, ah, ah (wild life)
The animals in the zoo?
(Whatever happened to, whatever happened to)
Wild life (wild life)
Whatever happened to
(Whatever happened to, whatever happened to)
Wild life (wild life)
Whatever happened to
(Whatever happened to, whatever happened to)
Wild life
Whatever happened to, whatever happened to
Wild life
Whatever happened to, whatever happened to
```

## Oferecimento Lojalele.com.br

Wild life F
Whatever happened to, whatever happened to Cm Bb
Wild life

F Whatever happened to, whatever happened to Cm Bb F Wild life

## **Acordes**