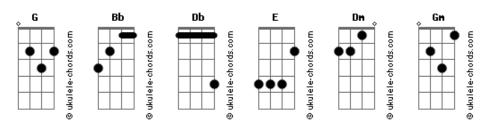

## Wings - Wino Junko

```
Dm Dm Dm Dm
                            tom:
                                                               Again
                                                                               Gm Gm
               C
                                                                    Α
Intro: G Bb Db
                                                               Till you go down again
       E Dm
                                                                     G
                                                               Till you go down
[Primeira Parte]
                                                               [Solo] Dm Gm Dm
Gm A Dm
Dm
Doctor Tom is getting on
                                                                [Terceira Parte]
Gm
   All he does is sign his name
                                                               Dm
                                                               Take what I need until I bleed
Dm
I get things my brainbox sings
                                                               Gm
                                                                   People will say I've gone insane
               A Dm
But I'll go down a-gain
                                                               Dm
                                                               Ain't scared to die, it's such a high
Dm
                                                                    Gm
                                                                             A Dm
Play with fire, getting higher
                                                               Till I go down a-gain
Gm
   Higher than a nine foot flame
                                                                [Refrão]
Dm
My soul is spent and so's the rent
                                                               Dm
              A Dm
                                                               Wino Junko can't say no
   Gm
But I'll go down a-gain
                                                                Gm
                                                                Wino Junko, eyes aglow
[Refrão]
                                                               Dm
                                                               Pill freak, spring a leak, you can't say no
Dm
                                                                    Gm
                                                                              A Dm
Wino Junko can't say no
                                                               Till you go down again
Gm
                                                                [Refrão]
   Wino Junko, eyes aglow
Dm
Pill freak, spring a leak, you can't say no
                                                               Dm
                                                               Wino Junko can't say no
               A Dm
     Gm
Till you go down a-gain
                                                               Gm
                                                                   Wino Junko, eyes aglow
[Segunda Parte]
                                                               Dm
                                                               Pill freak, spring a leak, you can't say no
Dm
                                                                     Gm
                                                                              A Dm
This and treat you crazy cat
                                                               Till you go down again
Gm
   Flying sideways once again
                                                                [Ponte]
Dm
I'm in a spin it makes me grin
                                                                                   Bb
                                                                                             Db E
                                                                    G
                                                                Till you go down (till you go down)
              A Dm
   Gm
But I'll go down a-gain
                                                                 Dm Dm Dm Dm
                                                               Again
[Refrão]
                                                                    Α
                                                                              Gm Gm
                                                               Till you go down again
Dm
Wino Junko can't say no
                                                                [Final]
                                                                         С
                                                                                   C
Gm
   Wino Junko, eyes aglow
Dm
Pill freak, spring a leak, you can't say no
                                                               C
    Gm
              A Dm
Till you go down a-gain
                                                                 Wino Junko
                                                               С
[Refrão]
                                                                 Wino Junko
                                                               С
                                                                 Wino Junko
Dm
                                                               С
Wino Junko can't say no
                                                                 Wino Junko
Gm
   Wino Junko, eyes aglow
                                                               С
                                                                 Wino Junko
Dm
Pill freak, spring a leak, you can't say no
                                                                ( C C C )
     Gm
               A Dm
                                                               ( C C C )
( C C C )
( C C )
Till you go down a-gain
[Ponte]
                   Bb
                              Db E
                                                               Wino Junko... Wino Junko
Till you go down (till you go down)
Acordes
```