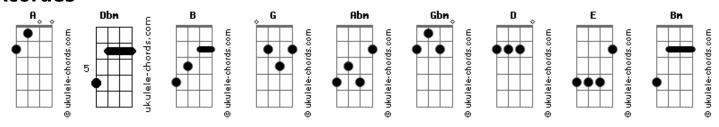

## Within Temptation - Frozen

```
Gbm D
                                                              Tell me I'm frozen
                           tom:
Intro: Dbm A
                                                              But what can I do?
                                                              Can't tell the reasons
[Primeira Parte]
                                                              I did it for you
I can't feel my senses
I just feel the cold
                                                              When lies turn into truth
All colours seem to fade away
I can't reach my soul
                                                              I sacrifice for you
[Segunda Parte]
Dbm A
                                                              You say that I am frozen
  I would stop running
         Α
  If I knew there was a chance
                                                              But what can I do?
                                                              Everything will slip away
  It tears me apart to sacrifice it all
  But I'm forced to let go
                                                              Shattered pieces will remain
Tell me I'm frozen
                                                              When memories fade into emptiness
But what can I do?
                                                              Only time will tell its tale
             Gbm D
Can't tell the reasons
                                                              If it all has been in vain
I did it for you
                                                              I can't feel my senses
When lies turn into truth
                                                              I just feel the cold
I sacrifice for you
                                                              Gbm D E
                                                                Frozen
You say that I am frozen
                                                                But what can I do?
                                                              Gbm D E
But what can I do?
                                                                Frozen
I can feel your sorrow - este verso é acompanhado apenas de
                                                              Tell me I'm frozen
piano
      A B
                                                              But what can I do?
   Dbm
(I sacrifice)
                                                              Can't tell the reasons
You won't forgive me
                                                              I did it for you
Dbm
                                                              When lies turn into truth
But I know you'll be alright
                                                              I sacrifice for you
                                                                                            Dbm
          A B
                                                              You say that I am frozen
It tears me apart that you will never know
                                                                Frozen
But I have to let go
```