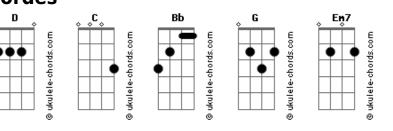

| Teceira Parte:<br>Parte 1 (2x)                            |
| Interlúdio Final:<br>Em7 G                                                                                                                                              | Parte 2                                                   |
| Oh oh oh oh<br>C G<br>Oh oh oh oh<br>Em7 G C G<br>Uuhh                                                                                                                  | Parte 3                                                   |
| Em7 G<br>Oh oh oh oh                                                                                                                                                    | Parte 4                                                   |

## Acordes



"Aņ7

© ukulele-chords.com