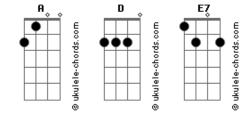

## Wxse (feat. Lul Patchy) - I Feel So Empty

Α

| A<br>D E7 A                                            | tom:<br>[Intro] D E7 |
|--------------------------------------------------------|----------------------|
| D E7<br>I feel so empty<br>A<br>Don't know how to feel |                      |
| Somebody come get me                                   |                      |
| A<br>I feel kinda sick<br>D E7<br>Empty<br>A           |                      |
| Don't know how to feel<br>D E7                         |                      |
| Somebody come get me<br>A                              |                      |
| Don't know how to feel<br>D E7                         |                      |
| Somebody come get me<br>A                              |                      |