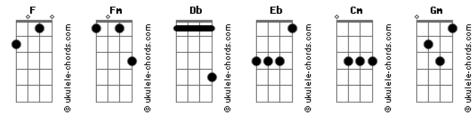

## **Xandria - In Love With The Darkness**

```
Tom: F
                                                        It will gently take away
  [Intro] Fm Db Fm Eb
      Fm Eb Cm
Db Eb Fm
                                                        The sorrows of the Day
                                                        [Refrão]
      Db
No more tears
                                                                            Db
                                                        I'm in love with the darkness of the night
Fm
     Eb
I'm out of fears
                                                        Fm
                                                               Eb
                                                        I'm in love with all that's out of sight
I'm out of pain
                                                                     Eb Cm
                                                       I'm in love with the magic of the new
Eb Cm
I'm out in the rain
                                                            Eb Fm
                                                        Db
Db Eb
                                                        And the darkness loves me, too
It will gently wash away
                                                        ( Db Eb Cm )
The light of the day
                                                        (Fm Eb Cm)
                                                        (Fm Eb Gm Eb)
[Refrão]
                    Db
                                                        Come out, come out wherever you are
I'm in love with the darkness of the night
                                                                    Eb
                                                        Don't hide, don't hide near or far
         Eb
I'm in love with all that's out of sight
                                                                     Db
Fm Eb
                                                        Come out, come out wherever you are
                           Cm
I'm in love with the magic of the new
                                                       Fm Cm
Don't hide
          Eb
And the darkness loves me, too
                                                        [Refrão]
Finally Eb
                                                                            Dh
                                                       I'm in love with the darkness of the night
It covers me
                                                                Eb
                                                        I'm in love with all that's out of sight
It makes me taste
                                                        Fm Eb Cm
                                                        I'm in love with the magic of the new
Eb Cm
It's sure embrace
                                                                Eb Fm
                                                       Dh
                                                        And the darkness loves me, too
```