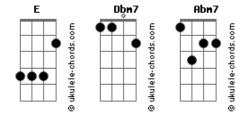

## **XXXTentacion - Changes**

Tom: E Intro: E Dbm7 Abm7

| Е                                         |
|-------------------------------------------|
| Mmm, baby, I don't understand this        |
| You're changing, I can't stand it Abm7    |
| My heart can't take this damage           |
| And the way I feel, can't stand it        |
| Mmm, baby, I don't understand this Dbm7   |
| You're changing, I can't stand it<br>Abm7 |
| My heart can't take this damage           |
| And the way I feel, can't stand it        |
| Mmm, baby, I don't understand it          |
| Dbm7                                      |
| Girl, you're making it hard for me Abm7   |
| Girl, you're making it hard for me        |
| Girl, you're making it hard for me,       |
| Cinl                                      |