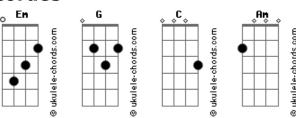

## Acordes

```
[Segunda Parte]
Drownin' in all my regrets
All just the same in the end
Over and over again (Again)
All that we do is pretend
Is pretend, is pretend
Drownin' in all my regrets
All just the same in the end
Just the same
Over and over again
All that we do is pretend
[Terceira Parte]
 Lay me down, I'll start again
 You're not around, I can't pretend
 That I won't drown, that life won't end
 I'm bleedin' out, I lost a friend
 Lay me down, I'll start again
 You're not around, I can't pretend
 That I won't drown, that life won't end
I'm bleedin' out, I lost a friend
[Refrão]
 The wind blows through the window
At the house of a dead man
 All alone, in limbo
Holdin' onto a cold hand
```