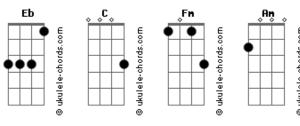

## Yaeow - Don't Give Up

```
tom:
               Eb (forma dos acordes no tom de C )
Capostraste na 3º casa
I can take you anywhere
I could take you home
I just wanna be there, so you never feel alone
I know how it feels to be lost inside this world
                        C Am
Don't give up, don't give up, no
I can take you anywhere
I could take you home
I just wanna be there, so you never feel alone
I know how it feels to be lost inside this world
                        C Am
Don't give up, don't give u_p, no
It's hard to know who you are
When you don't know where to start
And peoples are talking to much
                Fm
I try my best to survive
```

## **Acordes**

```
Sometimes I don't fell ali__ve
                             Fm ( C Am )
But I know that we'll make it out
I can take you anywhere
I could take you home
I just wanna be there, so you never feel alone
I know how it feels to be lost inside this world
Don't give up, don't give up, no
I can take you anywhere
I could take you home
I just wanna be there, so you never feel alone
I know how it feels to be lost inside this world
                         C Am (C Fm)
Don't give up, don't give up, no
                        C Am (C Fm)
Don't give up, don't give up, no
                         C Am (C Fm)
Don't give up, don't give up, no
( C Am C Fm )
( C Am C Fm )
          C Am
Don't give up, no
```