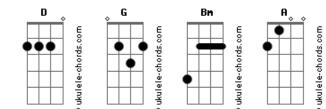

## Acordes

Held in Your mystery of grace G D A Bm Calling me closer, waking desire G D G A Bm Α

He who was and is to come D G D Is the one who lives in us the great I Am, Yahweh

A Bm