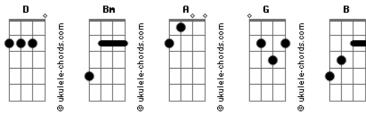

## Years & Years - King

```
Tom: D
                                                        Is it worth the price?
 (Bm A G D) 4x
                                                        Bm
                                                        Cut cover, take that test
Bm
          Α
                    G
                             D
                                                        G
                                                                     D
I caught you watching me under the light
                                                        Hold courage to your chest
      B A G
                                                        Bm
                                                           Α
Can i be your line?
                                                        Don't wanna wait for you